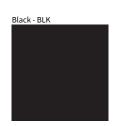

## **WOODLIN SUSPENSION**

COLOR FINISH CHART

| PROJE | СТ  |  |  |
|-------|-----|--|--|
| TYPE  |     |  |  |
| NOTES |     |  |  |
| QUANT | ITY |  |  |
| DATE  |     |  |  |

White - WHI

**Digital:** Not all screens are calibrated the same, and therefore, colors will appear differently between screens. **Physical:** When texture is involved, there will be variations in color, character and tone within a product series and between product families.